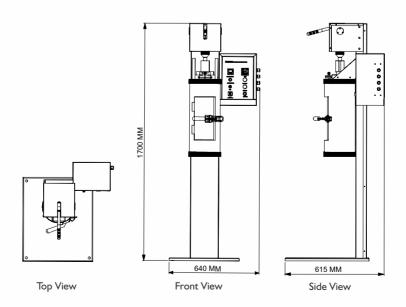

## Highlights:

| T est Start/Stop    | Yes (Push Button)                                                                                                  |
|---------------------|--------------------------------------------------------------------------------------------------------------------|
| Material            | Mild Steel                                                                                                         |
| Finish              | Powder coated Havel Gray & Blue combination finish and bright chrome / zinc plating for corrosion resistant finish |
| Dimensions          | 640x615x1700mm                                                                                                     |
| Test Chamber safety | Heavy duty toggle clamp                                                                                            |