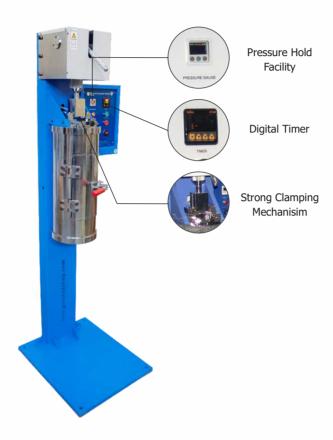

## Highlights:

| T est Start/Stop    | Yes (Push Button)                                                                                                  |
|---------------------|--------------------------------------------------------------------------------------------------------------------|
| Material            | Mild Steel                                                                                                         |
| Finish              | Powder coated Havel Gray & Blue combination finish and bright chrome / zinc plating for corrosion resistant finish |
| Dimensions          | 640x615x1700mm                                                                                                     |
| Test Chamber safety | Heavy duty toggle clamp                                                                                            |

Thank you customers for choosing us as your partners in growth!

Feature:

• Digital display for accurate test results Highly accurate test results under pneumatic pressure control.

Timer changeable to hrs:min:sec

Alarm buzz on test completion

Digital Preset timer

pressure

Strong clamping mechanism for performing

No slippage in case specimen is tightened uniformly using clamping and lever arm

Auto Pressure hold facility for maintaining

Easy to access self-calibration facility Applicable for Different sized PET bottles

\*All the above logos are the sole property of their respective owners and are used purely for depiction purposes only