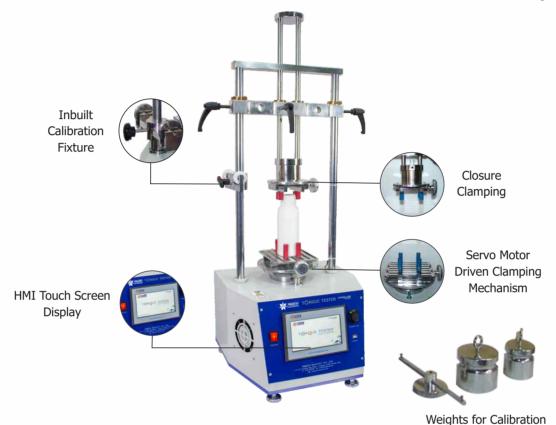

## Model No. PTT - 0102 (C) Touch Screen Pluto Computerised Registered Design No. 297137

**Torque Tester – HMI Touch Screen** is a new generation fully automatic Torque tester. It gives Torque in digital format. The HMI display is a high end sophisticated read out with Auto Tare (ZERO) set facility and Peak Hold arrangement. The test sample is placed in between the antislip holders/pegs for strong holding of test sample.

- Strong clamping pegs/holders for zero slip gripping support
- Precise measurement of torque
- HMI Colour Display for accuracy and repeatability
- Excellent system control with latest HMI touchscreen
- Program profile for selecting test parameters and performing the test.
- Current test running status display
- Highly accurate test results and calculate the test in average also.
- Fully automatic test after easy settings
- USB option available for storing test data
- Easy to access Inbuilt self-calibration facility
- Applicable for Different sized PET bottles
- Selectable torque unit.

#### **Key Specifications:**

| Max. T orque Range                    | 100 lbinch                                               |
|---------------------------------------|----------------------------------------------------------|
| Accuracy                              | ± 0.50 lb-Inch (with master weight)                      |
| Least Count/Resolution                | 0.01 lb inch                                             |
| Power                                 | 220V, Single phase, 50 Hz                                |
| Display                               | HMI TFT Screen 4.3 Inch                                  |
| Torque Unit                           | lb Inch / Nm                                             |
| Minimum Diameter for specimen holding | 20 mm                                                    |
| Maximum Diameter for specimen holding | 130 mm                                                   |
| Max.size of test bottles to be tested | 2.5 litres                                               |
| Sample Size                           | Min. height 25 mm                                        |
| Anti-vibration pad                    | Specially designed to reduce the effect of the vibration |

#### Highlights:

| Safety             | Yes (over load protection)                                                                                              |
|--------------------|-------------------------------------------------------------------------------------------------------------------------|
| Data Out put (USB) | USB option available for storing test data<br>Time / Date / Torque / Pass / Fail status                                 |
| Material           | Mild Steel                                                                                                              |
| Finish             | Powder coated Havel Gray & Blue<br>combination finish and bright chrome /<br>zinc platingfor corrosion resistant finish |
| Dimensions         | 400x432x1265 mm                                                                                                         |
| Calibration Kit    | Inbuilt Calibration fixtures with 10 & 20 Lbs weights                                                                   |