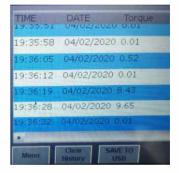

#### Highlights:

| Safety             | Yes (over load protection)                                                                                              |
|--------------------|-------------------------------------------------------------------------------------------------------------------------|
| Data Out put (USB) | USB option available for storing test data<br>Time / Date / Torque / Pass / Fail status                                 |
| Material           | Mild Steel                                                                                                              |
| Finish             | Powder coated Havel Gray & Blue<br>combination finish and bright chrome /<br>zinc platingfor corrosion resistant finish |
| Dimensions         | 400x432x1265 mm                                                                                                         |
| Calibration Kit    | Inbuilt Calibration fixtures with 10 & 20 Lbs weights                                                                   |

USB Data Report