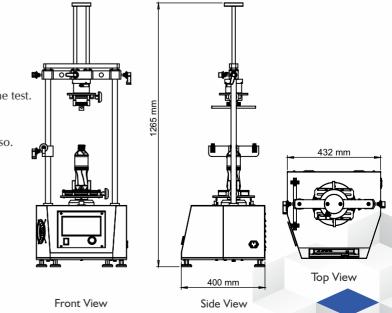

#### Highlights:

| Safety             | Yes (over load protection)                                                                                              |
|--------------------|-------------------------------------------------------------------------------------------------------------------------|
| Data Out put (USB) | USB option available for storing test data<br>Time / Date / Torque / Pass / Fail status                                 |
| Material           | Mild Steel                                                                                                              |
| Finish             | Powder coated Havel Gray & Blue<br>combination finish and bright chrome /<br>zinc platingfor corrosion resistant finish |
| Dimensions         | 400x432x1265 mm                                                                                                         |
| Calibration Kit    | Inbuilt Calibration fixtures with 10 & 20 Lbs weights                                                                   |