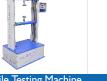

# Tensile Testing Machine Digital cum Computerised

Test Report in Graph

## Model No. TTM-S (as per capacity) REGISTERED DESIGN NO.: 252611

**Tensile Testing Machine Digital** is a consistent tool that helps the manufacturer in testing the breaking, tensile and compression strength of various materials, components and finished products. It is based on the principle of Constant rate of Traverse (CRT). PRESTO Tensile Testing Machine Digital is manufactured under various test standards such as ASTM D412, ASTM D429-73, ASTM D624, ATM D638-01, ASTM D76, IS 13360-5-7, IS 3400(Part1-1987).