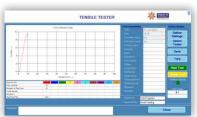

# • The Graph Tes

- The Graph Test Report is Force Vs Time .
- Report can be saved on desktop
- 10 Sample Reports can be seen on one Report
- Report can be E-mailed
- Data can be tabulated in Excel
- Your company logo & address can be placed in the Test Report
- Report has description of Product name, Operator, Batch, Shape, Standard, Date, Time & Remarks
- Pass/Fail criteria can be programmed
- Computer & Printer not a part of the offer
- Over Travel Auto Cut off Facility
- \* Computer & Printer not part of the offer.