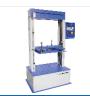

# Tensile Testing Machine Digital cum Computerised

Test Report in Graph

## Model No. TTM-S (as per capacity) REGISTERED DESIGN NO.: 252611

**Tensile Testing Machine Digital** is a consistent tool that helps the manufacturer in testing the breaking, tensile and compression strength of various materials, components and finished products. It is based on the principle of Constant rate of Traverse (CRT). PRESTO Tensile Testing Machine Digital is manufactured under various test standards such as ASTM D412, ASTM D429-73, ASTM D624, ATM D638-01, ASTM D76, IS 13360-5-7, IS 3400(Part1-1987).

Front View

Side View

Top View