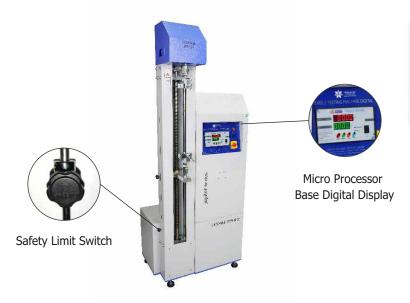

## Model No. TTM-S (as per capacity) REGISTERED DESIGN NO.: 252611

**Tensile Testing Machine Digital** is a consistent tool that helps the manufacturer in testing the breaking, tensile and compression strength of various materials, components and finished products. It is based on the principle of Constant rate of Traverse (CRT). PRESTO Tensile Testing Machine Digital is manufactured under various test standards such as ASTM D412, ASTM D429-73, ASTM D624, ATM D638-01, ASTM D76, IS 13360-5-7, IS 3400(Part1-1987).

- Advanced load sensor sensing through advanced electronics.
- · Highly sensitive load sensor with linearity feature and repeatability
- Cross head travel length: 700mm grip to grip (with standard vice type grip)
- Single column rugged structure
- Safety limit switches for over travel safety
- Hardened lead screws for frictionless movement
- Load cell calibrated by NABL approved proving ring/dynamometers
- Highly accurate micro-controller based system controls
- Peak Hold facility available (Max. value save in memory)
- Bright LED display
- Immediate analysis of results after test with complete accuracy & precision
- Feather touch controls

#### Highlights:

| Safety                                         | Yes (Limit Switches)                                                                                                                  |
|------------------------------------------------|---------------------------------------------------------------------------------------------------------------------------------------|
| Grippers (optional added based on requirement) | <ul> <li>Vice Type (Standard grippers)</li> <li>Flexural</li> <li>Compression Plate</li> <li>Wedge Type</li> <li>Roll Type</li> </ul> |
| Material                                       | Mild Steel                                                                                                                            |
| Finish                                         | Powder coated Havel Gray & Blue combination finish and bright chrome / zincplating for corrosion resistant finish                     |