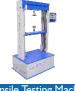

# Tensile Testing Machine Digital cum Computerised

Test Report in Graph

## Model No. TTM-S (as per capacity) REGISTERED DESIGN NO.: 252611

**Tensile Testing Machine Digital** is a consistent tool that helps the manufacturer in testing the breaking, tensile and compression strength of various materials, components and finished products. It is based on the principle of Constant rate of Traverse (CRT). PRESTO Tensile Testing Machine Digital is manufactured under various test standards such as ASTM D412, ASTM D429-73, ASTM D624, ATM D638-01, ASTM D76, IS 13360-5-7, IS 3400(Part1-1987).