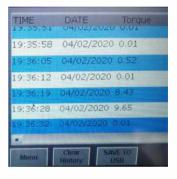

#### Highlights:

| Safety             | Yes (over load protection)                                                                                        |
|--------------------|-------------------------------------------------------------------------------------------------------------------|
| Data Out put (USB) | USB option available for storing test data<br>Time / Date / Torque / Pass / Fail status                           |
| ヤ                  | Mild Steel                                                                                                        |
| Finish             | Powder coated Havel Gray & Blue combination finish and bright chrome / zinc platingfor corrosion resistant finish |
| Dimensions         | 400x432x1265 mm                                                                                                   |
| Calibration Kit    | Inbuilt Calibration fixtures with 10 & 20 Lbs weights                                                             |

**USB** Data Report