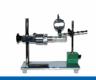

# Torque Tester HMI Motorised (PLUTO Series Computerised)

## Model No. PTT-0102 (C) Touch Screen Pluto Computerised Registered Design No. 297137

**Torque Tester – HMI Touch Screen** is a new generation fully automatic Torque tester. It gives Torque in digital format. The HMI display is a high end sophisticated read out with Auto Tare (ZERO) set facility and Peak Hold arrangement. The test sample is placed in between the antislip holders/pegs for strong holding of test sample.

- Strong clamping pegs/holders for zero slip gripping support
- Precise measurement of torque
- HMI Colour Display for accuracy and repeatability
- Excellent system control with latest HMI touchscreen
- Program profile for selecting test parameters and performing the test.
- Current test running status display
- Highly accurate test results and calculate the test in average also.
- Fully automatic test after easy settings
- USB option available for storing test data
- Easy to access Inbuilt self-calibration facility
- Applicable for Different sized PET bottles
- Selectable torque unit.

Side View

Front View