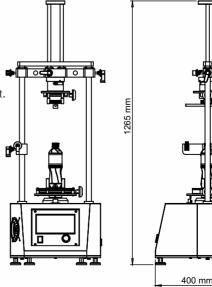

Side View

Front View

#### Highlights:

| Safety             | Yes (over load protection)                                                                                        |
|--------------------|-------------------------------------------------------------------------------------------------------------------|
| Data Out put (USB) | USB option available for storing test data<br>Time / Date / Torque / Pass / Fail status                           |
| ヤ                  | Mild Steel                                                                                                        |
| Finish             | Powder coated Havel Gray & Blue combination finish and bright chrome / zinc platingfor corrosion resistant finish |
| Dimensions         | 400x432x1265 mm                                                                                                   |
| Calibration Kit    | Inbuilt Calibration fixtures with 10 & 20 Lbs weights                                                             |