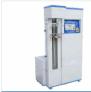

# Torque Tester HMI Motorised (PLUTO Series Computerised)

## Model No. PTT-0102 (C) Touch Screen Pluto Computerised Registered Design No. 297137

**Torque Tester – HMI Touch Screen** is a new generation fully automatic Torque tester. It gives Torque in digital format. The HMI display is a high end sophisticated read out with Auto Tare (ZERO) set facility and Peak Hold arrangement. The test sample is placed in between the antislip holders/pegs for strong holding of test sample.

Side View

Front View