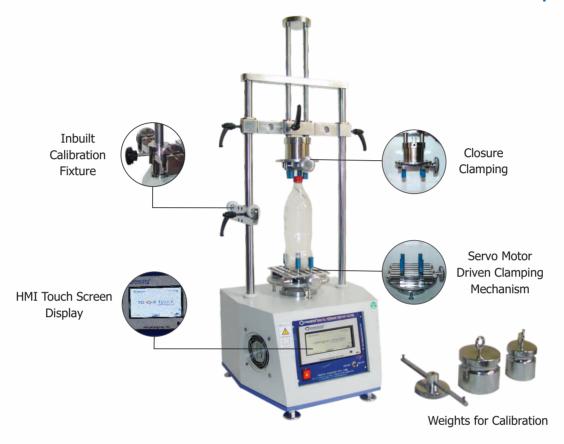

## Model No. PTT-0102 (C) Touch Screen Pluto Computerised Registered Design No. 297137

**Torque Tester – HMI Touch Screen** is a new generation fully automatic Torque tester. It gives Torque in digital format. The HMI display is a high end sophisticated read out with Auto Tare (ZERO) set facility and Peak Hold arrangement. The test sample is placed in between the antislip holders/pegs for strong holding of test sample.

- Strong clamping pegs/holders for zero slip gripping support
- Precise measurement of torque
- HMI Colour Display for accuracy and repeatability
- Excellent system control with latest HMI touchscreen
- Program profile for selecting test parameters and performing the test.
- Current test running status display
- Highly accurate test results and calculate the test in average also.
- Fully automatic test after easy settings
- USB option available for storing test data
- Easy to access Inbuilt self-calibration facility
- Applicable for Different sized PET bottles
- Selectable torque unit.

#### **Key Specifications:**

| Max. T orque Range                    | 100 lb inch                                              |
|---------------------------------------|----------------------------------------------------------|
| Accuracy                              | ± 0.50 lb-Inch (with master weight)                      |
| Least Count/Resolution                | 0.01 lb inch                                             |
| Power                                 | 220V, Single phase, 50 Hz                                |
| Display                               | HMI TFT Screen 4.3 Inch                                  |
| Torque Unit                           | lb Inch / Nm                                             |
| Minimum Diameter for specimen holding | 20 mm                                                    |
| Maximum Diameter for specimen holding | 130 mm                                                   |
| Max.size of test bottles to be tested | 2.5 litres                                               |
| Sample Size                           | Min. height 25 mm                                        |
| Anti-vibration pad                    | Specially designed to reduce the effect of the vibration |

#### Highlights:

| Safety             | Yes (over load protection)                                                                                        |
|--------------------|-------------------------------------------------------------------------------------------------------------------|
| Data Out put (USB) | USB option available for storing test data<br>Time / Date / Torque / Pass / Fail status                           |
| ヤ                  | Mild Steel                                                                                                        |
| Finish             | Powder coated Havel Gray & Blue combination finish and bright chrome / zinc platingfor corrosion resistant finish |
| Dimensions         | 400x432x1265 mm                                                                                                   |
| Calibration Kit    | Inbuilt Calibration fixtures with 10 & 20 Lbs weights                                                             |