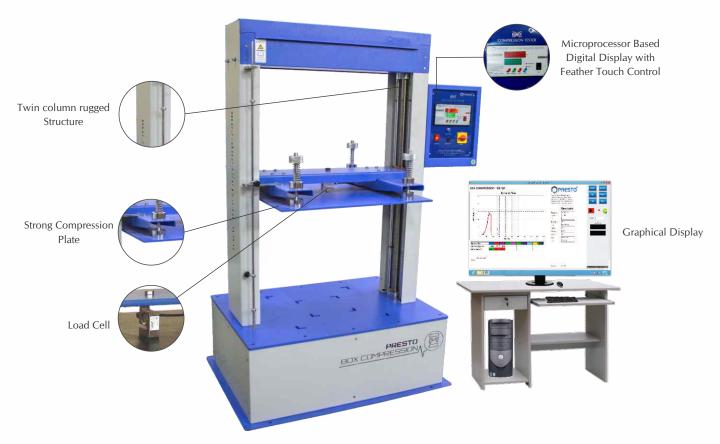

# Box Compression Tester – Digital Cum Computerised (Wintest)

Model No: PBCC - 1000 (C)

**Box Compression Tester** is a consistent tool to indicate the Compression strength of cardboard boxes so that it does not get deformed or crushed when stacked one above the other during storage or transit. PRESTO Box compression Tester is manufactured under various Test Standards ASTM D642, ASTM D4169, TAPPI T804, ISO 12048, and JIS Z0212.

#### Available in Digital model also.

- Microprocessor based display for accurate test results
- Highly accurate test results under uniform compression Force
- Strong base plate with rugged structure
- Bright LED display
- Feather touch controls
- Graph test report is Force Vs Time
- 10 Sample test reports can be seen on one report
- Email facility of report
- Report Available in PDF format
- Pass/Fail Criteria can be programmed
- Easy Data Management. User can create product identification, test details etc.
- Inbuilt hardware/software CD

The Compression strength is determined by placing the box on a flat platform and pressing it downwards from top with the help of motorized arrangement.

## **Key Specifications:**

| Display            | LED (Digital)     Graphical        |
|--------------------|------------------------------------|
| Accuracy           | ± 2% full scale (with master load) |
| Power              | 220V, Single / Three phase, 50 Hz  |
| Test Speed         | 12.5 ± 2.5 mm/min                  |
| Communication Port | RS 232                             |

## **Highlights:**

| Test Report        | 10 Samples                                                                                                         |
|--------------------|--------------------------------------------------------------------------------------------------------------------|
| Peak Hold Facility | Yes                                                                                                                |
| Safety Switch      | Upward & Downward Limit<br>Switches                                                                                |
| Material           | Mild Steel                                                                                                         |
| Finish             | Powder coated Havel Gray & Blue combination finish and bright chrome / zinc plating for corrosion resistant finish |
| Multi Speed        | Programmed Test speed /<br>Home Speed feature                                                                      |