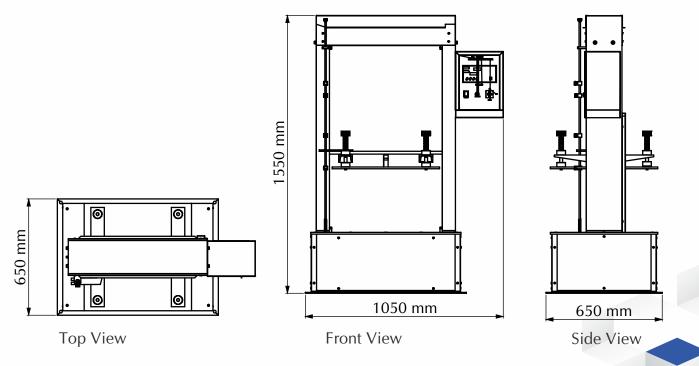

\* Available in 3 Models of Platform Size : • 450 x 450 mm • 600 x 600 mm • 1000 x 1000 mm.

| Model | 450 x 450 mm & 600x600 mm | Capacity: 500 kgf  | L.C. 200 gm |
|-------|---------------------------|--------------------|-------------|
| Model | 1000 x 1000 mm (1x1 Mtr.) | Capacity: 1000 Kgf | L.C. 1 Kgf  |