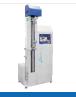

# Box Compression Tester – Digital Cum Computerised (Wintest)

Model No: PBCC - 1000 (C)

**Box Compression Tester** is a consistent tool to indicate the Compression strength of cardboard boxes so that it does not get deformed or crushed when stacked one above the other during storage or transit. PRESTO Box compression Tester is manufactured under various Test Standards ASTM D642, ASTM D4169, TAPPI T804, ISO 12048, and JIS Z0212.

The Compression strength is determined by placing the box on a flat platform and pressing it downwards from top with the help of motorized arrangement.