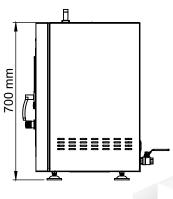

SIDE VIEW

#### Highlights:

| Material   | Test container poly carbonated sheet                                                                               |
|------------|--------------------------------------------------------------------------------------------------------------------|
| Finish     | Powder coated Havel Gray & Blue combination finish and bright chrome / zinc plating for corrosion resistant finish |
| Dimensions | 705x570x700mm                                                                                                      |