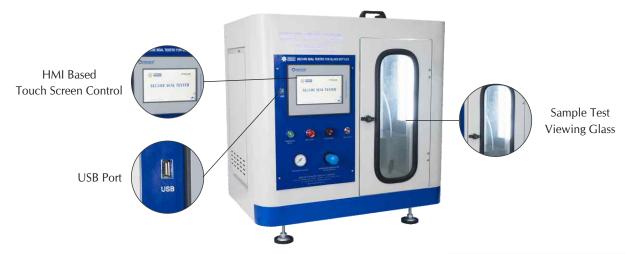

# Secure Seal Tester for Glass Bottles

#### Model No. PSST-0115 NXG

**Secure Seal Tester – Next Generation** Model is a consistent tool useful to measure the thread and seal integrity on your glass beverage containers. The glass bottle seal tester has been designed to address the special needs of sealing beverage containers that use various seals, such as aluminum roll-on, twist crowns By detecting gas leakage rather than liquid, the Secure Seal Tester gives more sensitive, accurate readings.

- HMI based Touchscreen Model
- Microprocessor based controls
- Automatic sample testing through easy pressure release mechanism
- Pressure, Inlet Pressure setting and Preset Timer functions incorporated in HMI for accuracy and repeatability
- Pressure Vs Time live graph
- Program profile for selecting test parameters and performing the test.
- Easy Data Management. User can create product identification, test pressure, time etc.
- USB option available for storing test data