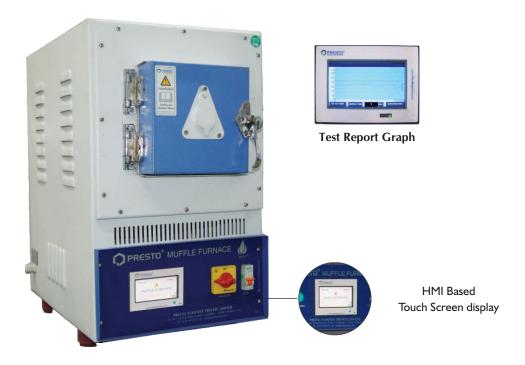

# Muffle Furnace HMI - PRIMES

**Muffle Furnace Prima Series** is a unique test cabinet designed to detect the percentage of ash content in a particular test specimen like rubber, elastomers. It is Bench top model and is used to evaluate the amount of inorganic compound in a test material.

- Temperature sensing through J-type sensor.
- Highly accurate test results under uniform temperatures.
- PLC Control for Temperature.
- High Grade density imported Glass Wool Blanket insulation.
- Maximum Thermal Efficiency by insulation means.
- SSR based heaters.
- Real Time Data recording with temperature.
- USB option available for storing test data.
- Run time vs temperature graph.
- Over Temperature alarm system.

www.prestogroup.com

PRESTO Muffle Furnace comes with heaters and insulation maintaining heating efficiency and uniform temperature. It is applied in growing fields of Medical research, agricultural, industrial, metal treatment, ash determination & wool industries.

#### **Key Specifications:**

| Size                   | <ul><li>4x4x9 Inch</li><li>6x6x12 Inch</li></ul> |
|------------------------|--------------------------------------------------|
| Display                | 4.3 Inch HMI TFT screen dispaly                  |
| Accuracy               | ± 5°C                                            |
| Least Count/Resolution | 1°C                                              |
| Sensor                 | J-type/K-type as per selection of range          |
| Power                  | 20A, 220V AC, Single / Three phase, 50 Hz        |
| Timer Range            | Upto 999 hrs                                     |
| Temperature Range      | Ambient to 900°C / 1200°C as per requirement     |

### Highlights:

| Insulation    | High grade ceramic insulation                                                                                      |
|---------------|--------------------------------------------------------------------------------------------------------------------|
| Handle        | Yes                                                                                                                |
| Data Transfer | Through USB port                                                                                                   |
| Material      | Mild Steel (Outer Body)<br>Ceramic Brick (Inner Body)                                                              |
| Finish        | Powder coated Havel Grey & Blue combination finish and bright chrome / zinc plating for corrosion resistant finish |