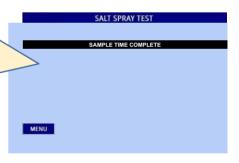

QUICK ACCESS FROMTEST SCREEN

GIVE PROMPT MESSAGE ON MAIN SCREEN WHEN PARTICULAR SAMPLE TIME COMPLETED

AUTOMATICALLY