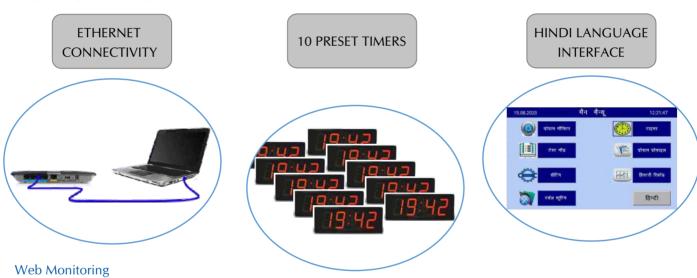

### New Innovative Add On features in Presto Salt Spray Chambers that make it Class Apart.

- Ethernet Connectivity- to connect with other devices using LAN and internet.
- Also to connect any computer or other electronic devices to its network as long as the device has an Ethernet adapter or network card.
- Built-in VNC server that allows remote monitoring and operating of the HMI functions via VNC Client APP (Windows, iOS, Android)
- Web Monitoring through which allows direct monitoring of register data via web -page, and requires no additional software I installation
- Alarm Notification-Automatically sends out alarm notification emails to logged-in recipients when alarms
   occur and
   supports the Secure Sockets Layer (SSL) protocol to ensure safe data transmission.
- 10 Preset Timers-TIMERS WILL TAKE CARE OF YOUR SAMPLE TIMINGS
- Option to interchange HMI fonts between HINDI and ENGLISH for Operator convenience to operate and access database using Hindi Language.