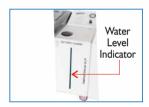

| Air Saturator water Level low alarm | Yes         |
|-------------------------------------|-------------|
| Fog Collection Funnel               | 1           |
| Air Purge                           | Auto/Manual |
| Air Saturator Auto Refilling        | Yes         |
| Material                            | Fiber Glass |
| Over Temperature Alarm              | Yes         |
| Reservoir float valve               | Yes         |