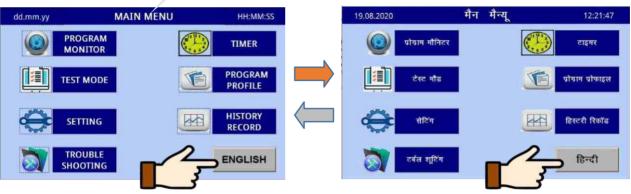

### Hindi Language Interface

Ensuring
communication
without language
barrier

- Since HINDI is the mother tongue of INDIA, so most of the machine operators who actually interact with the machine to perform test are comfortable in HINDI language.
- For operator convenience we have provided option to interchange HMI fonts between HINDI and ENGLISH.
- User can access database using Hindi language also

### Features

- In the MAIN MENU screen you can simply interchange between the HINDI and ENGLISH language with a single tap.
- Then every opton of HMI interface will convert to HINDI font.