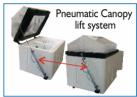

- HMI based Touchscreen Model
- Inbuilt temperature settings
- Salt Spray Test mode enabled to set parameters according to test sample
- · Temperature setting and Preset Timer functions incorporated in HMI for accuracy and repeatability
- Corrosion Resistant PT-100 sensor
- Solid state digital Programmable Temperature Controller
- Program profile for selecting test parameters and performing the test.
- Easy Data Management. User can create PID settings, Air Saturator settings, test temperature, test and air purge time etc.
- · Current test running status display
- Robust Construction with Fiber reinforced body(Triple wall)
- Ease of use of sample placements inside the test chamber
- Pneumatically operated canopy (only for 250 Ltr. Model)
- Air purge after test for fog settlement.
- Microprocessor based inbuilt PID controller
- · Reservoir Tank inside sponge filter available
- Auto Tuning feature selection
- Run time vs temperature graph
- Data recording with temperature data reading
- USB option available (Pen drive is not a part of supply)
- Option available to set PV and SV value
- User can control PID settings through Advanced Hysteresis setting
- Angle of Canopy maintained in order to restrict flow of droplets directly on the test sample.