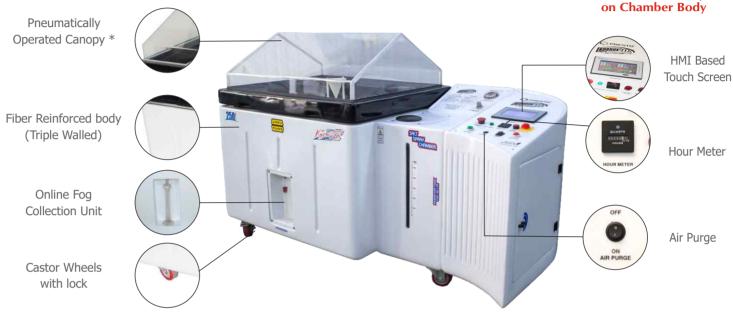

### Registered Design No. 244580

**Salt Spray Chamber** is a consistent tool useful for checking the corrosion resistance of surface coatings when exposed to salt laden environment. This instrument provides simulation of real time weathering conditions. PRESTO Salt Spray Chamber is manufactured under various Test Standards ASTM B 117 and JIS Z 2371. **Inert High Quality strong GRP Material used** for construction of body which is most widely used and preferred throughout the world for Corrosion Chambers.

- HMI based Touchscreen Model
- Inbuilt temperature settings
- Salt Spray Test mode enabled to set parameters according to test sample
- · Temperature setting and Preset Timer functions incorporated in HMI for accuracy and repeatability
- Corrosion Resistant PT-100 sensor
- Solid state digital Programmable Temperature Controller
- Program profile for selecting test parameters and performing the test.
- Easy Data Management. User can create PID settings, Air Saturator settings, test temperature, test and air purge time etc.
- · Current test running status display
- Robust Construction with Fiber reinforced body(Triple wall)
- Ease of use of sample placements inside the test chamber
- Pneumatically operated canopy (only for 250 Ltr. Model)
- Air purge after test for fog settlement.
- Microprocessor based inbuilt PID controller
- · Reservoir Tank inside sponge filter available
- Auto Tuning feature selection
- Run time vs temperature graph
- Data recording with temperature data reading
- USB option available (Pen drive is not a part of supply)
- Option available to set PV and SV value
- User can control PID settings through Advanced Hysteresis setting
- Angle of Canopy maintained in order to restrict flow of droplets directly on the test sample.