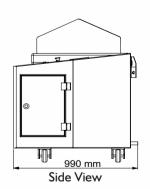

### **Optional:**

- Online pH meter.
- Table top pH meter.
- Humidity indicator and sensor stand alone.

Top View

1970 mm Front View

| MODEL                        | Internal Size :<br>(in mm) | External Size :<br>(in mm) |  |
|------------------------------|----------------------------|----------------------------|--|
| Korrox <sup>TM</sup> - 250 * | 800X500X550                | 1970X990X1240              |  |
| Korrox <sup>™</sup> - 450    | 1000X700X750               | 2200X1150X1550             |  |
| Korrox <sup>TM</sup> - 1000  | 1600X700X800               | 2750X1170X1650             |  |