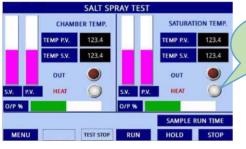

- HMI based Touchscreen Model
- Inbuilt temperature settings
- Salt Spray Test mode enabled to set parameters according to test sample
- · Temperature setting and Preset Timer functions incorporated in HMI for accuracy and repeatability
- Corrosion Resistant PT-100 sensor
- Solid state digital Programmable Temperature Controller
- Program profile for selecting test parameters and performing the test.
- Easy Data Management. User can create PID settings, Air Saturator settings, test temperature, test and air purge time etc.
- · Current test running status display
- Robust Construction with Fiber reinforced body(Triple wall)
- Ease of use of sample placements inside the test chamber
- Pneumatically operated canopy (only for 250 Ltr. Model)
- Air purge after test for fog settlement.
- Microprocessor based inbuilt PID controller
- · Reservoir Tank inside sponge filter available
- Auto Tuning feature selection
- Run time vs temperature graph
- Data recording with temperature data reading
- USB option available (Pen drive is not a part of supply)
- Option available to set PV and SV value
- User can control PID settings through Advanced Hysteresis setting
- Angle of Canopy maintained in order to restrict flow of droplets directly on the test sample.

### **Key Specifications:**

| Display                                | HMI Based touchscreen 7" TFT LCD Color screen |  |
|----------------------------------------|-----------------------------------------------|--|
| Chamber Temp Range                     | Ambient to 40°C                               |  |
| Test Chamber Temperature Range         | 35°C ± 2°C                                    |  |
| Chamber Temperature Least Count        | 0.1°C                                         |  |
| Chamber Temperature Repeatability      | ± 2°C                                         |  |
| Air Saturator Temperature Range        | 40°C- 49°C                                    |  |
| Air Saturator Temperature Least Count  | 0.1°C                                         |  |
| Air Saturator TemperatureRepeatability | ± 2°C                                         |  |
| Power                                  | 220V , Single phase, 50 Hz, 15 A              |  |
| pH value of Salt Solution              | 6.5 to 7.2 pH                                 |  |
| Temperature Control                    | Inbuilt PID Temperature Controller            |  |
| Timer(Hour meter)                      | 6 digits                                      |  |
| Test Air Pressure                      | 0.7Kg/cm <sup>2</sup> - 1.2Kg/cm <sup>2</sup> |  |
| Air Regulator                          | 0 to 30 psi                                   |  |