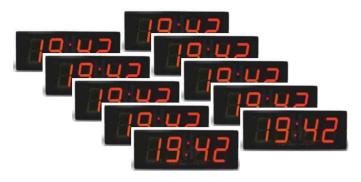

### 10 Preset Timer

### TIMERS WILL TAKE CARE OF YOUR SAMPLE TIMINGS

### **Benefits & Features of Preset Timers**

- When there was only single timer for whole process and chamber then you would had to note down the timings manually for a new lot inserted in b/w the test, but now there are 10 different timers which can work independently.
- You can pre -set the tmings you want for a parti ular sample or lot to test.