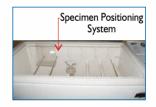

- HMI based Touchscreen Model
- Inbuilt temperature settings
- Salt Spray Test mode enabled to set parameters according to test sample
- · Temperature setting and Preset Timer functions incorporated in HMI for accuracy and repeatability
- Corrosion Resistant PT-100 sensor
- Solid state digital Programmable Temperature Controller
- Program profile for selecting test parameters and performing the test.
- Easy Data Management. User can create PID settings, Air Saturator settings, test temperature, test and air purge time etc.
- · Current test running status display
- Robust Construction with Fiber reinforced body(Triple wall)
- Ease of use of sample placements inside the test chamber
- Pneumatically operated canopy (only for 250 Ltr. Model)
- Air purge after test for fog settlement.
- Microprocessor based inbuilt PID controller
- · Reservoir Tank inside sponge filter available
- Auto Tuning feature selection
- Run time vs temperature graph
- Data recording with temperature data reading
- USB option available (Pen drive is not a part of supply)
- Option available to set PV and SV value
- User can control PID settings through Advanced Hysteresis setting
- Angle of Canopy maintained in order to restrict flow of droplets directly on the test sample.