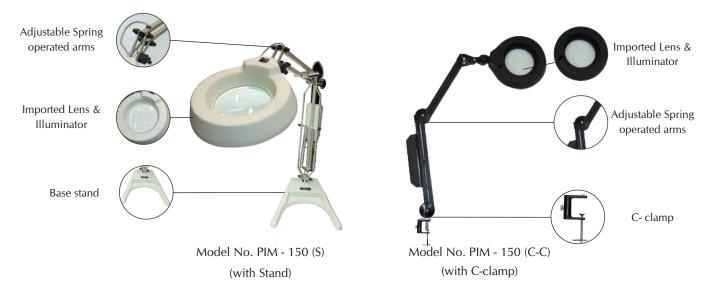

# Illuminated Inspection Magnifier

Illuminated Inspection Magnifier is a consistent tool that helps the manufacturer in testing the small components or parts using a magnified glass. It uses a convex lens to obtain magnified image of the object.

- Easy visual quality inspection
- Fitted with special imported lens and illuminator
- Illumination provided from top onto the test object
- Adjustable height and angle of inspection

With Illuminated Inspection Magnifier, magnified image of the object is seen along with light source from its top for clear visuality of test objects.

#### **Key Specifications:**

| Lens                 | Convex                     |
|----------------------|----------------------------|
| Light Source Wattage | 20 W                       |
| Power                | 220V , Single Phase, 50 Hz |

#### Highlights:

| Magnifying glass | 1              |
|------------------|----------------|
| Arm              | Adjustable Arm |

Thank you customers for choosing us as your partners in growth !

\* Cherro Coro HER PRODUCT Spective owners and are used purely for depiction purposes only.