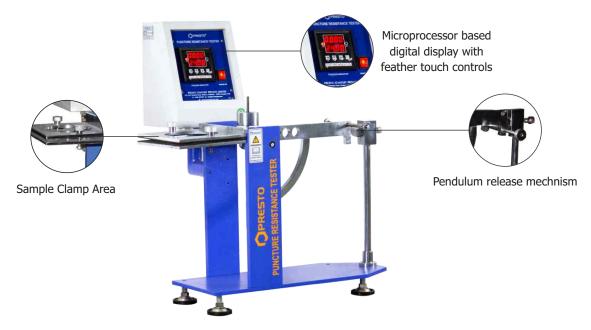

# Puncture Resistance Tester

### Model No. PPRT-0164

**Puncture Resistance Tester** is a consistent tool useful to determine the resistance to puncture of paper and paper board. Puncture Resistance Tester is used to measure the resistance of paper, paper board and other similar materials when subjected to puncture and determination of absorbed energy. PRESTO Puncture Resistance Tester is designed as per standards TAPPI – T803, ISO 3036 and ASTM D781.

- High Quality rugged structure with corrosion resistant main body
- Microprocessor based display for accurate test results
- Display for impact/absorbed energy and angle of test specimen
- Single handed hassle free operation
- Highly accurate test results under impact forces
- Strong gripping fixtures for holding test samples.
- Oscillatory Pendulum release mechanism
- Bright LED display
- Puncture Head collar with soft adjustment to puncture head base
- Inbuilt calibration facility
- Feather touch controls