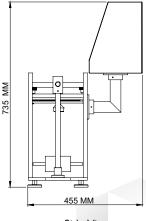

e Resistance Tester is used to measure the resistance of paper, paper board and other similar materials when subjected to puncture and determination of absorbed energy. PRESTO Puncture Resistance Tester is designed as per standards TAPPI – T803, ISO 3036 and ASTM D781.

- High Quality rugged structure with corrosion resistant main body
- Microprocessor based display for accurate test results
- Display for impact/absorbed energy and angle of test specimen
- Single handed hassle free operation
- Highly accurate test results under impact forces
- Strong gripping fixtures for holding test samples.
- Oscillatory Pendulum release mechanism
- Bright LED display
- Puncture Head collar with soft adjustment to puncture head base
- Inbuilt calibration facility
- Feather touch controls



Top View





Side View

### www.prestogroup.com



## Presto Stantest Pvt. Ltd.

I-42, DLF Industrial Area Phase-1, Delhi Mathura Road, Faridabad 121003, Haryana, India P : 9210 903 903, +91 129 4272727, 🕓 93111 24302 E : info@prestogroup.com

Faridabad • Sonipat • Kolkata • Mumbai • Pune • Ahmedabad
Chennai • Bangalore • Hyderabad

www.prestogroup.com



### **Key Specifications:**

| Energy Range of Weights   | 6, 12, 24 Jule per meter |
|---------------------------|--------------------------|
| Accuracy                  | ± 2% within full range   |
| Release angle of Pendulum | 90°                      |
| Display                   | LED (Digital) 7 segment  |
| Power                     | 220V, 50Hz, Single Phase |

### **Highlights:**

| Sample Holder              | 1