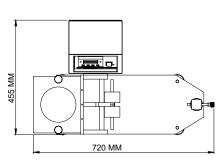

board. Puncture Resistance Tester is used to measure the resistance of paper, paper board and other similar materials when subjected to puncture and determination of absorbed energy. PRESTO Puncture Resistance Tester is designed as per standards TAPPI – T803, ISO 3036 and ASTM D781.

- High Quality rugged structure with corrosion resistant main body
- Microprocessor based display for accurate test results
- Display for impact/absorbed energy and angle of test specimen
- Single handed hassle free operation
- Highly accurate test results under impact forces
- Strong gripping fixtures for holding test samples.
- Oscillatory Pendulum release mechanism
- Bright LED display
- Puncture Head collar with soft adjustment to puncture head base
- Inbuilt calibration facility
- Feather touch controls



Top View





Side View

### www.prestogroup.com



## Presto Stantest Pvt. Ltd.

I-42, DLF Industrial Area Phase-1, Delhi Mathura Road, Faridabad 121003, Haryana, India P : 9210 903 903, +91 129 4272727, 🕓 93111 24302 E : info@prestogroup.com

Faridabad • Sonipat • Kolkata • Mumbai • Pune • Ahmedabad
Chennai • Bangalore • Hyderabad

www.prestogroup.com



### **Key Specifications:**

| Energy Range of Weights   | 6, 12, 24 Jule per meter |
|---------------------------|--------------------------|
| Accuracy                  | ± 2% within full range   |
| Release angle of Pendulum | 90°                      |
| Display                   | LED (Digital) 7 segment  |
| Power                     | 220V, 50Hz, Single Phase |

### **Highlights:**

| Sample Holder              | 1