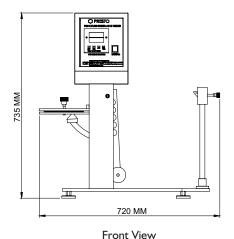

ure Resistance Tester is used to measure the resistance of paper, paper board and other similar materials when subjected to puncture and determination of absorbed energy. PRESTO Puncture Resistance Tester is designed as per standards TAPPI – T803, ISO 3036 and ASTM D781.

- High Quality rugged structure with corrosion resistant main body
- Microprocessor based display for accurate test results
- Display for impact/absorbed energy and angle of test specimen
- Single handed hassle free operation
- Highly accurate test results under impact forces
- Strong gripping fixtures for holding test samples.
- Oscillatory Pendulum release mechanism
- Bright LED display
- Puncture Head collar with soft adjustment to puncture head base
- Inbuilt calibration facility
- Feather touch controls



Top View





Side View

### www.prestogroup.com



## Presto Stantest Pvt. Ltd.

I-42, DLF Industrial Area Phase-1, Delhi Mathura Road, Faridabad 121003, Haryana, India P : 9210 903 903, +91 129 4272727, 🕓 93111 24302 E : info@prestogroup.com

Faridabad • Sonipat • Kolkata • Mumbai • Pune • Ahmedabad
Chennai • Bangalore • Hyderabad

www.prestogroup.com



### **Key Specifications:**

| Energy Range of Weights   | 6, 12, 24 Jule per meter |
|---------------------------|--------------------------|
| Accuracy                  | ± 2% within full range   |
| Release angle of Pendulum | 90°                      |
| Display                   | LED (Digital) 7 segment  |
| Power                     | 220V, 50Hz, Single Phase |

### **Highlights:**

| Sample Holder              | 1