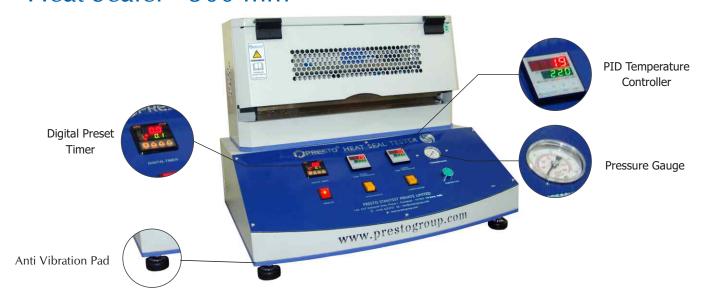

# Heat Sealer - 500 mm

#### Model no.: PLHS-24

**Heat Sealer** is a consistent tool used to perform sealing on flexible packaging products and other thermoplastic materials using pressure and heat by maintaining high temperatures. PRESTO Heat Sealer is manufactured under various Test Standards such as ASTM F 2029.

- Microprocessor based display for accurate test results
- Highly accurate test results under pneumatic pressure control.
- Single Push button operation after setting PID temperature and time
- Strong heating jaws for performing tests
- No slippage in case specimen is placed uniformly without any loops.
- Bright LED display for temperature and timer
- PID temperature controller for highest level of controls and repeatability
- Digital Preset timer
- EN 31 hard and temper sealing jaw material
- Guide rod mechanism for efficient control of sealing
- Independent adjustment of temperature for upper & lower jaws

### **Key Specifications:**

| Equipment Range                   | Ambient to 350°C                                          |
|-----------------------------------|-----------------------------------------------------------|
| Sealing Temperature Working range | Ambient to 230°C                                          |
| Accuracy                          | ± 1°C                                                     |
| Least Count/Resolution            | 0.1°C                                                     |
| Power                             | 220V , Single phase, 50 Hz                                |
| Sealing size **                   | 500x15 mm other size also available 300x15 mm & 150x15 mm |
| T emperature Controller           | 4 digit PID                                               |
| Dwell Heat Seal time              | 0.5 – 99.9 sec                                            |
| Timer                             | 4 Digit Digital                                           |
| Heat Sensor                       | Pt-100, Platinum Resistance Temperature<br>Detector (RTD) |
| Sealing Pressure                  | 2 - 6 Bar                                                 |
| Anti-vibration pad                | Specially designed to reduce the effect of the vibration  |