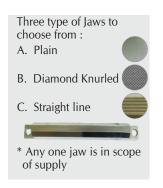

#### **Highlights:**

| T emperature Controller | PID 7 segment display                                            |
|-------------------------|------------------------------------------------------------------|
| Timer                   | Digital Preset type                                              |
| Heat Source             | Cartridge Heaters                                                |
| Seal Pattern            | Straight line, Plain & Diamond Knurling (select any one pattern) |
| T est Performed         | Heat Seal                                                        |