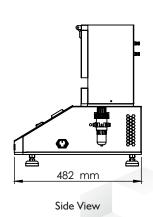

# Heat Sealer - 500 mm

#### Model no.: PLHS-24

**Heat Sealer** is a consistent tool used to perform sealing on flexible packaging products and other thermoplastic materials using pressure and heat by maintaining high temperatures. PRESTO Heat Sealer is manufactured under various Test Standards such as ASTM F 2029.

### **Key Specifications:**

| Equipment Range                   | Ambient to 350°C                                          |
|-----------------------------------|-----------------------------------------------------------|
| Sealing Temperature Working range | Ambient to 230°C                                          |
| Accuracy                          | ± 1°C                                                     |
| Least Count/Resolution            | 0.1°C                                                     |
| Power                             | 220V , Single phase, 50 Hz                                |
| Sealing size **                   | 500x15 mm other size also available 300x15 mm & 150x15 mm |
| T emperature Controller           | 4 digit PID                                               |
| Dwell Heat Seal time              | 0.5 – 99.9 sec                                            |
| Timer                             | 4 Digit Digital                                           |
| Heat Sensor                       | Pt-100, Platinum Resistance Temperature<br>Detector (RTD) |
| Sealing Pressure                  | 2 - 6 Bar                                                 |
| Anti-vibration pad                | Specially designed to reduce the effect of the vibration  |