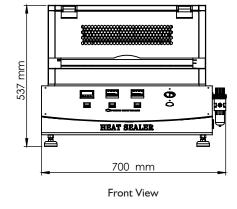

### **Key Specifications:**

| Equipment Range                   | Ambient to 350°C                                          |
|-----------------------------------|-----------------------------------------------------------|
| Sealing Temperature Working range | Ambient to 230°C                                          |
| Accuracy                          | ± 1°C                                                     |
| Least Count/Resolution            | 0.1°C                                                     |
| Power                             | 220V , Single phase, 50 Hz                                |
| Sealing size **                   | 500x15 mm other size also available 300x15 mm & 150x15 mm |
| T emperature Controller           | 4 digit PID                                               |
| Dwell Heat Seal time              | 0.5 – 99.9 sec                                            |
| Timer                             | 4 Digit Digital                                           |
| Heat Sensor                       | Pt-100, Platinum Resistance Temperature<br>Detector (RTD) |
| Sealing Pressure                  | 2 - 6 Bar                                                 |
| Anti-vibration pad                | Specially designed to reduce the effect of the vibration  |