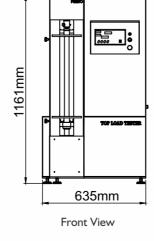

#### Highlights:

| Safety     | Upwardand Down ward Limit switches provided (over travel safety)                                                   |
|------------|--------------------------------------------------------------------------------------------------------------------|
| Grips      | Invertedstraight Compression Plates 1 set                                                                          |
| Material   | Mild Steel                                                                                                         |
| Finish     | Powder coated Havel Gray & Blue combination finish and bright chrome / zinc plating for corrosion resistant finish |
| Dimensions | 635 x 583 x 1161 mm                                                                                                |
| Safety     | Over load protection set at 80% of max. load value                                                                 |