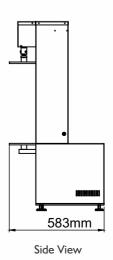

#### Highlights:

| Safety     | Upwardand Down ward Limit switches provided (over travel safety)                                                   |
|------------|--------------------------------------------------------------------------------------------------------------------|
| Grips      | Invertedstraight Compression Plates 1 set                                                                          |
| Material   | Mild Steel                                                                                                         |
| Finish     | Powder coated Havel Gray & Blue combination finish and bright chrome / zinc plating for corrosion resistant finish |
| Dimensions | 635 x 583 x 1161 mm                                                                                                |
| Safety     | Over load protection set at 80% of max. load value                                                                 |