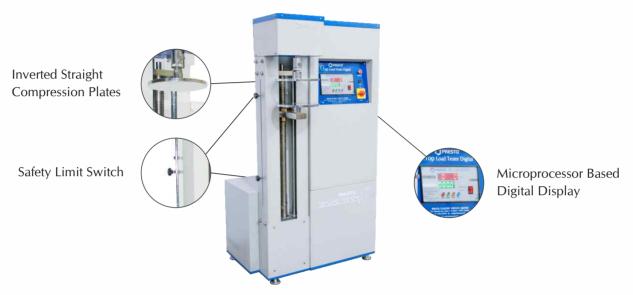

#### Model No. PTL-0105

Registered Design No. 279112

**Top Load Tester – Digital** is a new generation semi automatic motorized top load tester. It gives Compressive Buckling Load in digital format. The digital display is a high end sophisticated read out with Auto Tare (ZERO) set facility and Peak Hold arrangement. The test sample is placed in between the inverted concave jaws for zero slip gripping.

- Inverted straight plates for zero slip gripping support
- Digital Display for accuracy and repeatability
- Option for user to switch off machine in case of buckling of test sample.
- In-house calibration facility
- Peak Load Hold Facility (save in memory)
- Data output in digital display form
- Highly accurate test results under compressive force
- Bright LED display
- Feather touch controls
- Over load protection

#### Highlights:

| Safety     | Upwardand Down ward Limit switches provided (over travel safety)                                                   |
|------------|--------------------------------------------------------------------------------------------------------------------|
| Grips      | Invertedstraight Compression Plates 1 set                                                                          |
| Material   | Mild Steel                                                                                                         |
| Finish     | Powder coated Havel Gray & Blue combination finish and bright chrome / zinc plating for corrosion resistant finish |
| Dimensions | 635 x 583 x 1161 mm                                                                                                |
| Safety     | Over load protection set at 80% of max. load value                                                                 |