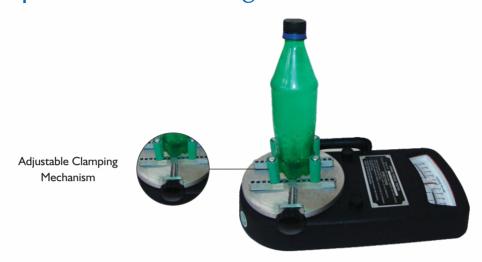

### Model No. PTT-0103

**Torque Tester Analogue** is a consistent tool to measure the force or torque required to open a closed cap of PET bottle/Jars. It gives Torque in analogue format. The analogue display is a high end sophisticated read out with pointer adjusting knob. The test sample is placed in between the anti-slip holders/pegs for strong holding of test sample.

- Strong clamping pegs/holders for zero slip gripping support
- In-house calibration facility
- Compact and light-weight, easy to move.
- Adjustable clamping mechanism to hold different size of bottles
- Highly accurate torque scale