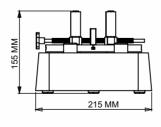

Front View

Side View

### Highlights:

| Standard weights (for calibration) | 2 (Optional)                                                                                           |
|------------------------------------|--------------------------------------------------------------------------------------------------------|
| Material                           | Mild Steel                                                                                             |
| Clamping                           | Manual                                                                                                 |
| Finish                             | Powder coated Black combination finish and bright chrome / zinc plating for corrosion resistant finish |
| Dimensions                         | 215x415x155 mm                                                                                         |
| Pag Pin                            | Changable Position                                                                                     |