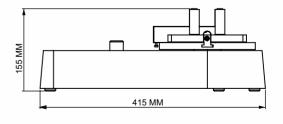

Front View

Side View

### Highlights:

| Standard weights (for calibration) | 2 (Optional)                                                                                           |
|------------------------------------|--------------------------------------------------------------------------------------------------------|
| Material                           | Mild Steel                                                                                             |
| Clamping                           | Manual                                                                                                 |
| Finish                             | Powder coated Black combination finish and bright chrome / zinc plating for corrosion resistant finish |
| Dimensions                         | 215x415x155 mm                                                                                         |
| Pag Pin                            | Changable Position                                                                                     |