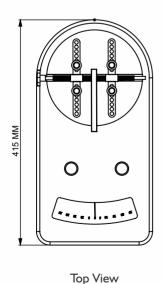

Front View

Side View

### Highlights:

| Standard weights (for calibration) | 2 (Optional)                                                                                           |
|------------------------------------|--------------------------------------------------------------------------------------------------------|
| Material                           | Mild Steel                                                                                             |
| Clamping                           | Manual                                                                                                 |
| Finish                             | Powder coated Black combination finish and bright chrome / zinc plating for corrosion resistant finish |
| Dimensions                         | 215x415x155 mm                                                                                         |
| Pag Pin                            | Changable Position                                                                                     |