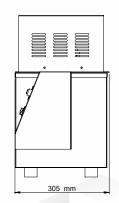

Top View

Front View

Side View

### Highlights:

| No. of test stations | 6                                                                                                                       |
|----------------------|-------------------------------------------------------------------------------------------------------------------------|
| T op Cover           | Yes                                                                                                                     |
| Material             | Mild Steel (Outer Body)<br>Stainless Steel(Inner Body)                                                                  |
| Finish               | Powder coated Havel Gray & Blue<br>combination finish and bright chrome /<br>zinc platingfor corrosion resistant finish |
| Dimensions           | 680x305x525mm                                                                                                           |