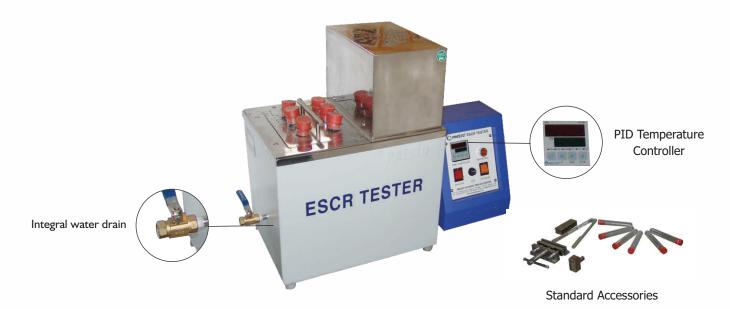

# Environmental Stress Cracking Resistance Tester

### Model No. PEC-1001

**Environmental Stress Cracking Resistance Tester** is a unique test cabinet designed to detect the change in the physical characteristics of plastic material and to ascertain the actual working life of test samples at environmental stress. It is important resin property caused by tensile stresses. PRESTO Environmental Stress Cracking Resistance Tester is manufactured according to standard ASTM D1693-15.

- Temperature control through PID controller
- Highly accurate test results under uniform temperatures in the chamber
- Advanced Digital Microprocessor based PID based temperature controller
- Provision of Set Value(SV) and Process Value(PV) on temperature display
- Inbuilt Auto tuning function
- Bright LED display
- Equipped with rapid heaters for uniform and homogenous heating and maintaining temperature inside the chamber
- Integral water drain system
- Inbuilt Calibration feature with reference to master PID controller
- Stirrer motor for precise stirring of sample inside the tank and for uniformity of temperature
- A set of Test tubes along with fixture to hold samples inside the tank

#### Standard Accessories :-

- Sample Cutting Die -1
- Borosilicate Glass tube 6
- Cork Plug 6
- Aluminium Sample Fixture 6
- Bending Tool 1
- Nicking Jig 1
- Piercing Tool with cutter 1 set