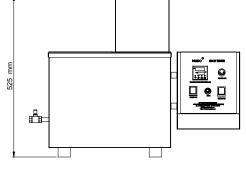

Top View

Front View

Side View

### Highlights:

| No. of test stations | 6                                                                                                                       |
|----------------------|-------------------------------------------------------------------------------------------------------------------------|
| T op Cover           | Yes                                                                                                                     |
| Material             | Mild Steel (Outer Body)<br>Stainless Steel(Inner Body)                                                                  |
| Finish               | Powder coated Havel Gray & Blue<br>combination finish and bright chrome /<br>zinc platingfor corrosion resistant finish |
| Dimensions           | 680x305x525mm                                                                                                           |