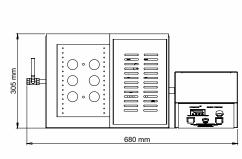

Top View

Front View

Side View

### Highlights:

| No. of test stations | 6                                                                                                                       |
|----------------------|-------------------------------------------------------------------------------------------------------------------------|
| T op Cover           | Yes                                                                                                                     |
| Material             | Mild Steel (Outer Body)<br>Stainless Steel(Inner Body)                                                                  |
| Finish               | Powder coated Havel Gray & Blue<br>combination finish and bright chrome /<br>zinc platingfor corrosion resistant finish |
| Dimensions           | 680x305x525mm                                                                                                           |