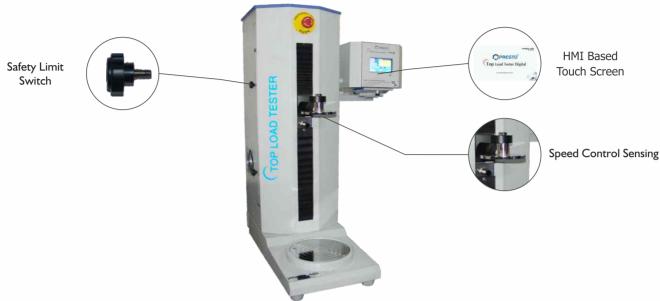

#### Model No. PTL 105 (Prima)

Top Load Tester Prima Model is a new generation fully automatic motorized top load tester. It gives Compressive Buckling Load on Human Machine Interface based Touchscreen Display. The display is a high end sophisticated with Auto Tare (ZERO) set facility and Peak Hold arrangement. The test sample is placed in between the inverted jaws for zero slip gripping. Other model available are Top Load Tester – Digital and Computerized.

- HMI Based Touchscreen Model
- Inverted straight plates for zero slip gripping support
- Auto Stop at home position after test completion
- Provision of Cyclic Test
- Microprocessor based for accuracy and repeatability
- Option for user to switch off machine in case of buckling of test sample.
- In-house standalone calibration facility
- Speed Control Sensing mechanism with Sample placement.
- Program profile for programming test parameters and product identification in test report
- Automatic Test and Return Speed Selection.
- Easy Data Management. User can create product identification, user name, etc.
- Graph Test report of Load Vs Deflection
- Data Tabulation in Data Record format.
- USB option available for storing test data
- Data output in Graphical and data record format.
- History Data involves User name, date, time, Deflection etc.

www.prestogroup.com

Top Load Tester is designed to provide Compressive buckling load. The instrument is used for testing the load bearing capacity of the PET containers when subject to an extreme load from the Top direction. It determines accurately the maximum load a PET container can bear without any deformation or failure.