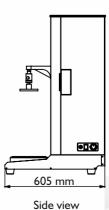

### Highlights:

| Safety     | Upward and Downward<br>Limit switches                                                                             |
|------------|-------------------------------------------------------------------------------------------------------------------|
| Grips      | Inverted straight<br>Compression Plates1 set                                                                      |
| Material   | Mild Steel                                                                                                        |
| Finish     | Power coated Havel Gray & Blue combination finish and bright chrome / zinc plating for corrosion resistant finish |
| Dimensions | 605x600x955 mm                                                                                                    |