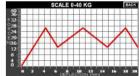

- HMI Based Touchscreen Model
- Inverted straight plates for zero slip gripping support
- Auto Stop at home position after test completion
- Provision of Cyclic Test
- Microprocessor based for accuracy and repeatability
- Option for user to switch off machine in case of buckling of test sample.
- In-house standalone calibration facility
- Speed Control Sensing mechanism with Sample placement.
- Program profile for programming test parameters and product identification in test report
- Automatic Test and Return Speed Selection.
- Easy Data Management. User can create product identification, user name, etc.
- Graph Test report of Load Vs Deflection
- Data Tabulation in Data Record format.
- USB option available for storing test data
- Data output in Graphical and data record format.
- History Data involves User name, date, time, Deflection etc.

www.prestogroup.com

Top Load Tester is designed to provide Compressive buckling load. The instrument is used for testing the load bearing capacity of the PET containers when subject to an extreme load from the Top direction. It determines accurately the maximum load a PET container can bear without any deformation or failure.