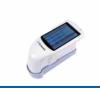

#### Model No. PTL 105 (Prima)

Top Load Tester Prima Model is a new generation fully automatic motorized top load tester. It gives Compressive Buckling Load on Human Machine Interface based Touchscreen Display. The display is a high end sophisticated with Auto Tare (ZERO) set facility and Peak Hold arrangement. The test sample is placed in between the inverted jaws for zero slip gripping. Other model available are Top Load Tester – Digital and Computerized.

www.prestogroup.com

Top Load Tester is designed to provide Compressive buckling load. The instrument is used for testing the load bearing capacity of the PET containers when subject to an extreme load from the Top direction. It determines accurately the maximum load a PET container can bear without any deformation or failure.

### **Key Specifications:**

| Max. Load Range        | 100 Kgf                                                                                |
|------------------------|----------------------------------------------------------------------------------------|
| Accuracy               | ± 2% full scale (with master load)                                                     |
| Least Count/Resolution | 10gm                                                                                   |
| Power                  | 220V, Single Phase, 50 Hz                                                              |
| Display                | HMI (Touchscreen)<br>TFT LCD Screen 65536 color<br>480 x 272 pixels<br>Size : 4.3 Inch |
| Load unit              | Kgf                                                                                    |
| Motor                  | Imported DC stepper Motor                                                              |
| Sample size            | Max. Bottle height 500 mm                                                              |