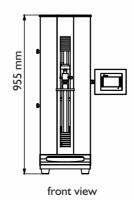

### Highlights:

| Safety     | Upward and Downward<br>Limit switches                                                                             |
|------------|-------------------------------------------------------------------------------------------------------------------|
| Grips      | Inverted straight<br>Compression Plates1 set                                                                      |
| Material   | Mild Steel                                                                                                        |
| Finish     | Power coated Havel Gray & Blue combination finish and bright chrome / zinc plating for corrosion resistant finish |
| Dimensions | 605x600x955 mm                                                                                                    |